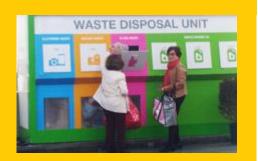

#### Waste Disposal Unit at "IPT Sustainable Station" in Amchit

At IPT, we are proud of our customers who help us achieve our green CSR strategy. Hereby, we would like to thank our eco-friendly customers who are already depositing their waste at the "Waste Disposable Unit" available at "IPT Sustainable Station" in Amchit. This unit was created specifically for the purpose of encouraging people to deposit their wastes for special treatment and reuse. The "Waste Disposal Unit" contains separate bins that are designed to collect different types of wastes including: Waste Cooking Oil, batteries, electronics, glass, organic waste, plastic and paper. Read more